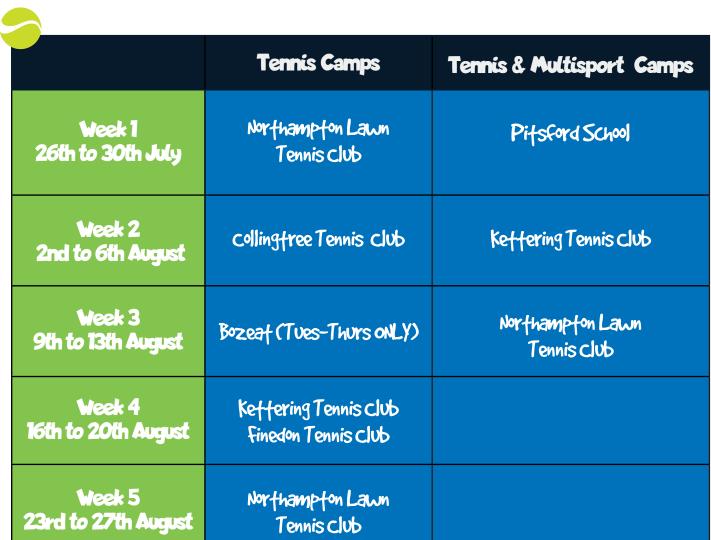

# What is a Tennis Camp?

We believe in allowing the kids freedom to explore and learn through playing the game, whilst developing the technical aspect of tennis through these clever games

and activities.

# What is a Tennis & Multi-Sport Camp?

Choice for holiday camps! With the morning full of tennis specific teaching and games where you will receive first class tennis coaching.

After lunch we move onto the variety act of our camps, where we put on a real show! We have activities ranging from football and cricket to magic and reptile shows. Your Child will not be bored!